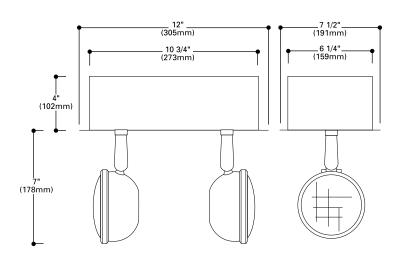

### DIMENSIONS

# **RF**Recessed T Bar Remote Fixture

Steel Recessed Mount Less Battery All Metal Incandescent Lamps

## **EMERGENCY LIGHTING**

- · All metal heads
- Choose double, triple, or quadruple remote heads
- Adjustable swivel
- White panel finish with white heads
- Mounts by dropping into T-bar grid ceiling
- 6 or 12 volt wedge base incandescent lamp is standard (see lamp charts on page 42)
- Local 3 IBEW